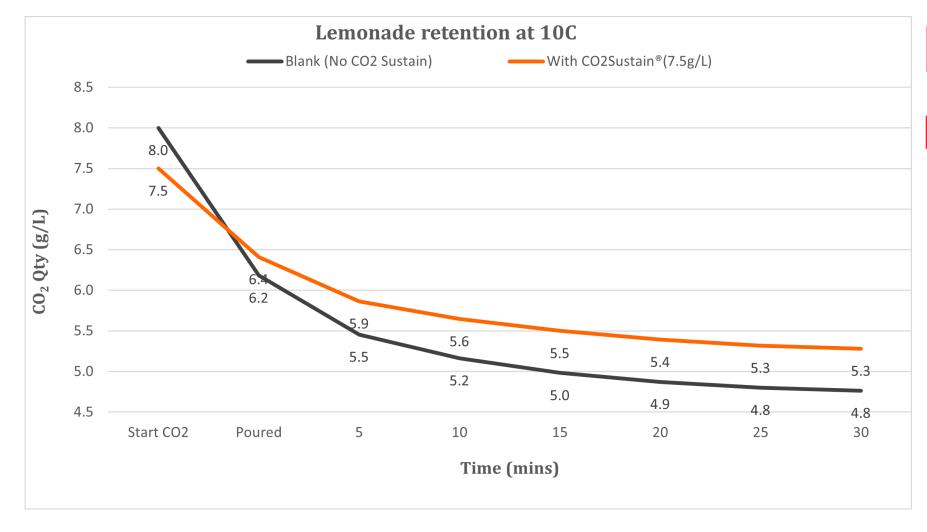

# Results – Carbon dioxide retention on pouring

- The graph shows that the sample with CO2Sustain® retained more CO2 when poured
- At the point of pouring, the sample without CO<sub>2</sub>Sustain® dropped to 6.2g whereas the drink with CO<sub>2</sub>Sustain® only dropped to 6.4g
- The final level of carbon dioxide retained after 30-minutes was 0.5g extra with CO2Sustain® (11%)

## Conclusion

The addition of CO<sub>2</sub>Sustain® gives the consumer a fizzier drink experience over 30-minutes and reduces CO<sub>2</sub> usage

Thank you for your interest in CO<sub>2</sub> Sustain®